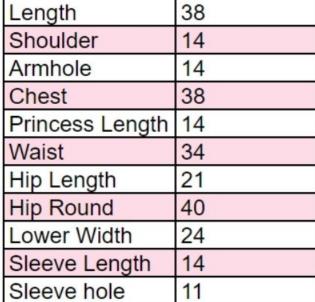

#### **M Size Kurti Measurements**

\* All the measurements are in inches

| Specification   | Measurement ' |
|-----------------|---------------|
| Shoulder        | 14            |
| Armhole         | 14            |
| Chest           | 38            |
| Princess Length | 14            |
| Waist           | 34            |
| Hip length      | 21            |
| Hip Round       | 40            |
| Lower Width     | 24            |
| Sleeve Length   | 14            |
| Sleeve Round    | 11            |
|                 |               |

# All measurements are in inches

Kurti

Measurement Chart Medium Size

To obtain this Kurti measurement chart in PDF format, simply click the 'PDF' button located at the top of this page.