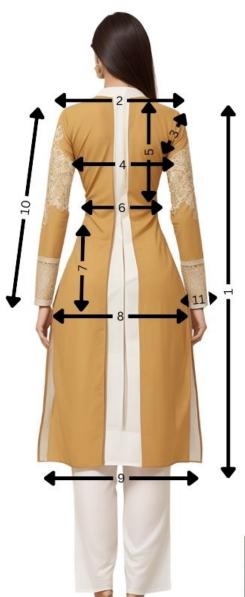

| 1                          | Length          |  |
|----------------------------|-----------------|--|
| 2                          | Shoulder        |  |
| 2<br>3<br>4<br>5<br>6<br>7 | Armhole         |  |
| 4                          | Chest           |  |
| 5                          | Princess Length |  |
| 6                          | Waist           |  |
| 7                          | Hip Length      |  |
| 8                          | Hip Round       |  |
| 9                          | Lower Width     |  |
| 10                         | Sleeve Length   |  |
| 11                         | Sleeve hole     |  |

# **MEDIUM SIZE**

# All measurements are in inches

Kurti

Measurement Chart Medium Size

To obtain this Kurti measurement chart in PDF format, simply click the 'PDF' button located at the top of this page.